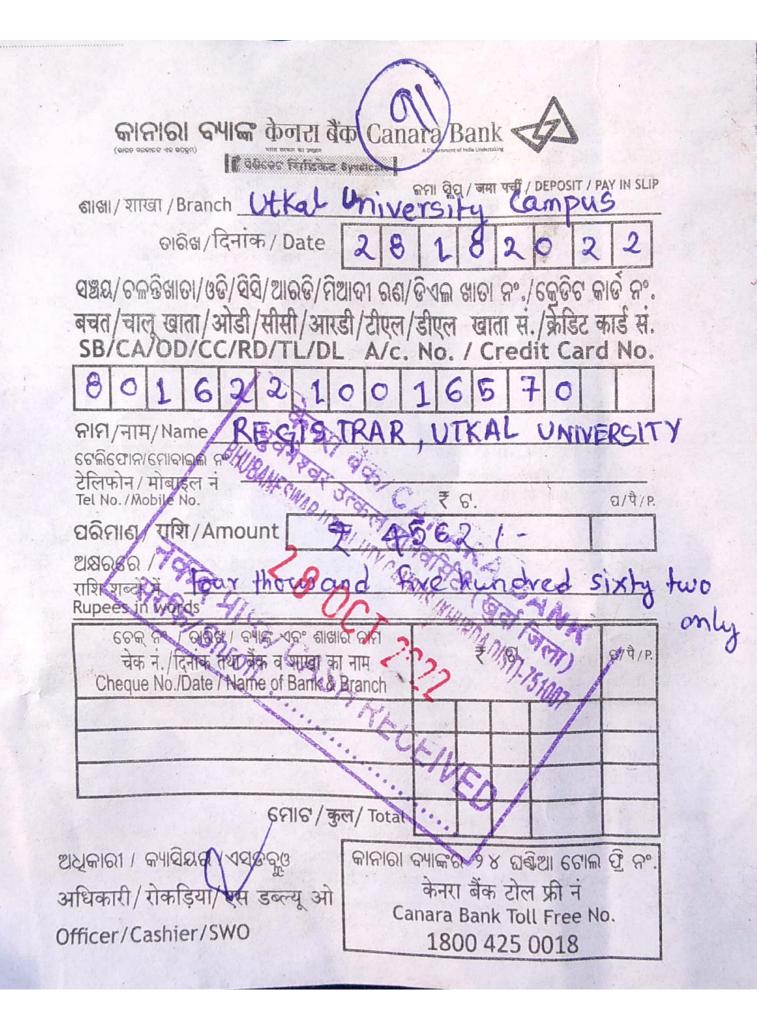

----------------------------------------------------------------------------------------------------------------------------------------------------------------------------------------------------------------------------------|--------------------------|
| No                                                                                                                                                                                                                                               | Date. 16 . 9. 2022       |
| Received with thanks from <u>Kamalalantantantantan</u><br>a sum of rupees <u>Five hundred</u><br>by cash/cheque/D.D.No. <u>Lash</u><br>Towards <u>Lifemember ship</u><br>BATCH <u>2022-24</u><br>BATCH Mobile No. 8637271462 Email<br><u>Ogn</u> | mlg                      |



Scanned by CamScanner



| Acknowledgement Slip           Form Number         PONDIPGCT22001214           Programme         Master of Science(Mathematics)           Order Number         2691           Transaction Number         YHD41583151921                                                                                                                                                                                                                                                                                                                                                                                                                                                                                                                                                                       |
|--