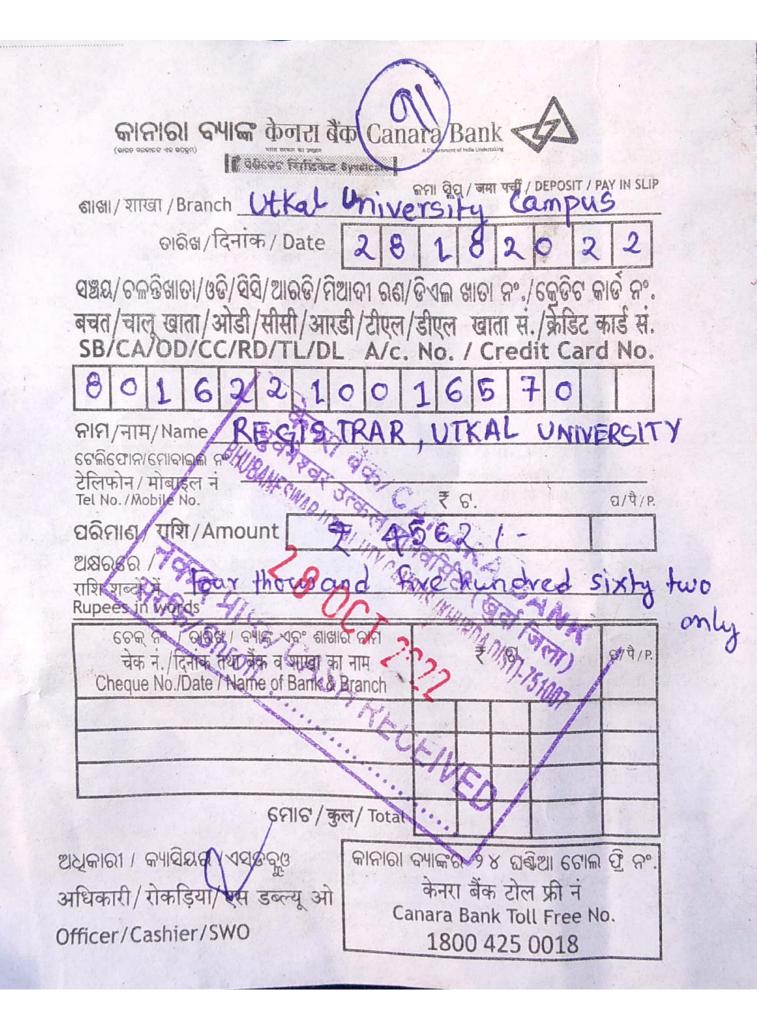

----------------------------------------------------------------------------------------------------------------------------------------------------------------------------------------------------------------------------------|--------------------------|
| No                                                                                                                                                                                                                                               | Date. 16 . 9. 2022       |
| Received with thanks from <u>Kamalalantantantantan</u><br>a sum of rupees <u>Five hundred</u><br>by cash/cheque/D.D.No. <u>Lash</u><br>Towards <u>Lifemember ship</u><br>BATCH <u>2022-24</u><br>BATCH Mobile No. 8637271462 Email<br><u>Ogn</u> | mlg                      |



Scanned by CamScanner





**1st Selection** 

### To Soumabha Roy Soumendra Shankar Roy Homibhabha Hostel, RIE Bhubaneswar Cuttack (MC) Cuttack, Odisha, Pin Code :-751022



### Congratulations !!!

You have been provisionally selected for admission into PG Course as per following details.

| Confirmed Information         |               |             |
|-------------------------------|---------------|-------------|
| University/College Name       | Choice in CAF | PG Course   |
| Ravenshaw University, Cuttack | Option- 1     | Mathematics |
|                               |               |             |

| You are requested to report,                            | Ravenshaw University, Cuttack                    |
|---------------------------------------------------------|--------------