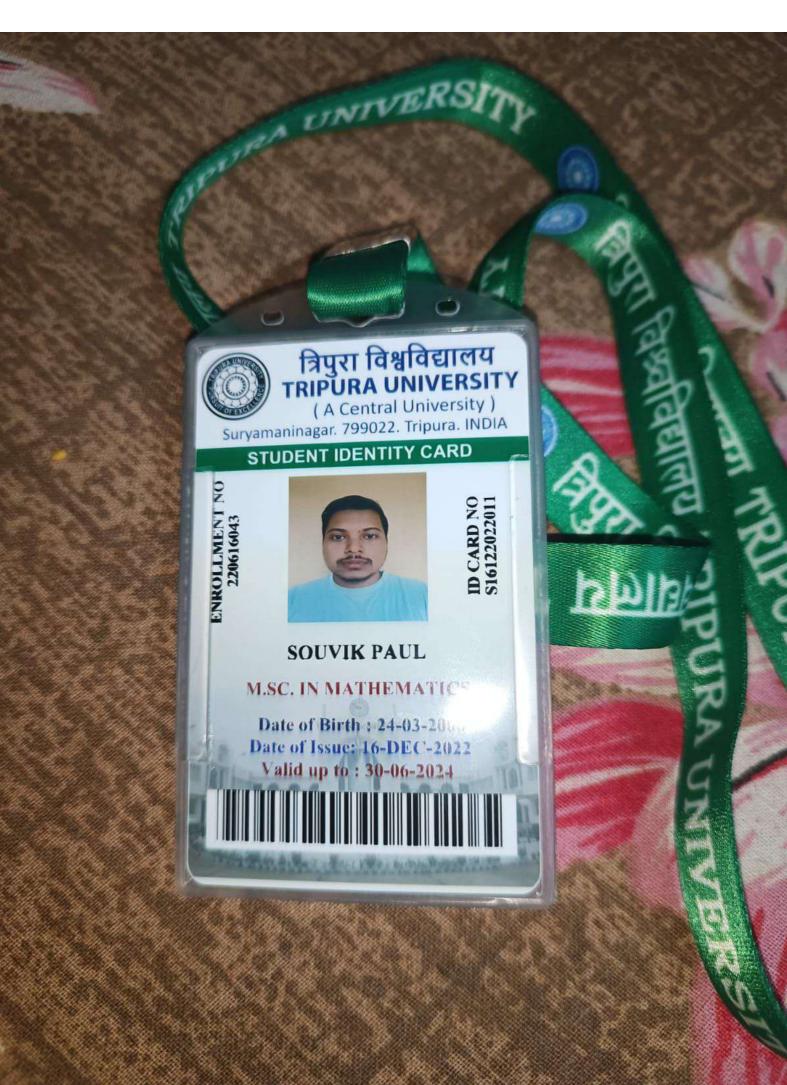

|



SIKSHA 'O' ANUSANDHAN (A Deemed to be University declared u/s 3 of UGC Act, 1956) Re-Accredited by NAAC with 'A' Grade

DATE: - 22-11-2022

#### ADMISSION LETTER

You have been admitted to Faculty of Engineering & Technology (ITER), Siksha O Anusandhan Deemed to be University into the programme and specialisation as listed below:

Name: - RICK CHAKRABORTY

Registration No.: - 2261056009

Programme: - MASTER OF SCIENCE (2 Years)

Specialisation: - PHYSICS

- 555755 N

Director (Admissions)

Institute of Technical Education & Research Jagamohan Nagar, Khandagiri, Bhubaneswar-751030, Odisha, India Tel: 0674-2350181, 2351539, 2351777, Fax: 0674-2351880, 2351217 www.soa.ac.in/iter

Name ? RMI NO: - PG222-016 " Sushneft Mangar 2 ordere See Boatties



| UNIVERSITY OF HYDERABAD            | 0 12         |
|------------------------------------|--------------|
| O/o the Controller of Examinations | STUDENT COPY |

No: UH/Acad/UI/2022

# ADMIT CARD

Date : 17-Nov-2022 Academic Branch

for the Academic Year 2022-23 SALONI SANIA is conditionally admitted to Master of Science, Mathematics in the , School of Mathematics and Statistics

He / She is given admission subject to the submission of the following documents on or before 31-12-2022 (if any pending) Caste Certificate (if applicable)

2.

PWD/DP Certificate (if applicable)

- Proof of qualifying degree and mark sheets
- Income Certificate (if applicable)
- TC/Migration Certificate

false / invalid or not according to the minimum eligibility criteria, the admission will be cancelled immed