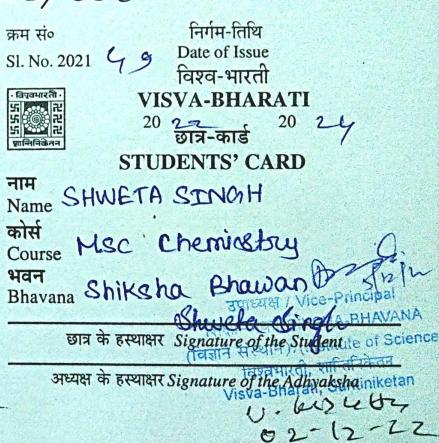

rd of DULAL CHANDRA PIRI having been provisionally admitted to the above mentioned programme and department hereby undertake to produce the migration certificate in original and other relevant certificates as and when I am directed to submit. In case of failure to produce the same, I shall forthwith vacate the seat and shall have no claim for refund of fees etc, paid for the semester. The amount of freeship / scholarship / fellowship drawn, if any, shall also be refunded forthwith.

228/350

# आई. डी. नं ID. No. 03323092263



इस कार्ड के खो जाने पर तत्काल सुचना दे। Loss of this card should be reported immediately Fee for a duplicate card is ₹ 50/- Only

इस कार्ड को विश्वविद्यालय परित्याग से पूर्व वापस लौटाना होगा। This card is to be returned at the time of leaving the University

01/12.



11/16/22, 2:36 PM

**Registration Slip** 



उपर्युक्त तीनों प्रपत्रों (Registration Slip, Identity Card & Admit Card) के प्रिंट आउट में यदि कोई विसंगति रह गई हो तो उसके सुधार हेतु विश्वविद्यालय मुख्यालय में साक्ष्य के साथ नियमानुसार आवेदन कर सकते हैं ।



Acknowledgement Slip

| Acknowledgement Slip |                                                                                                                                                                                                                                                                                                                                                                                                                                                            |  |
|----------------------|----------------------